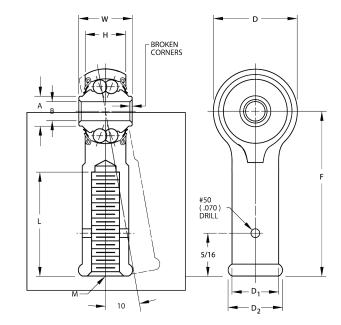

| Width (B)          | .4370 in      |
|--------------------|---------------|
| Outer Eye Diameter | .3280 in      |
| Total Length (l2)  | 1.7700 in     |
| Bore Diameter (d)  | .1900 in      |
| Insert Material    | PTFE          |
| Lubricating Type   | Prelubricated |
| Thread Direction   | Left Hand     |
| Thread Type        | Female        |
| 0.D. (D)           | .7810 in      |
| Brand              | RBC           |
|                    |               |

## REP3FL43FS428

.1900in X .7810in X .4370in, Female Double Row Ball Bearing, Rod End, Cadmium Plated,, Sealed, Left-handed, Rbc Airframe Bearing UNIT

Inch

**SHEET**