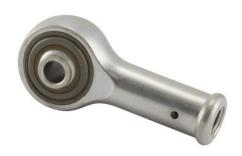

COMPONENT

Female Ball Bearing Rod End

Pacific International Bearing, Inc. 33258 Central Ave, Union City, CA 94587 1-800-228-8895, 510-512-7000, info@pibsales.com www.pibsales.com This file and any associated information and specifications are provided for reference and evaluation purposes only, and is subject to change without notice. PIB makes no representations, warranties or guarantees as to the appropriateness, accuracy, completeness, or suitability for any purpose, of the file, information or specifications. You are solely responsible for the use of the file, information or specifications.

## REP3FL43FS428

.1900in X .7810in X .4370in, Female Double Row Ball Bearing, Rod End, Cadmium Plated,, Sealed, Left-handed, Rbc Airframe Bearing UNIT

Inch

**SHEET**