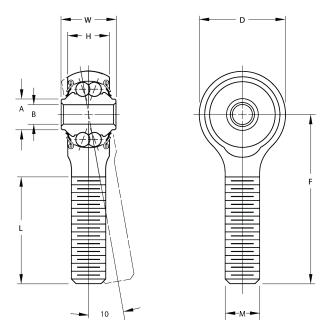

| Width (B)          | .4370 in      |
|--------------------|---------------|
| Outer Eye Diameter | .3280 in      |
| Total Length (l2)  | 1.9525 in     |
| Bore Diameter (d)  | .1900 in      |
| Insert Material    | PTFE          |
| Lubricating Type   | Prelubricated |
| Thread Direction   | Right Hand    |
| Thread Type        | Male          |
| 0.D. (D)           | .7810 in      |
| Brand              | RBC           |

## REP3M46FS428

.1900in X .7810in X .4370in, Male Double Row Ball Bearing, Rod End, Cadmium Plated,, Sealed, Right-handed, Rbc Airframe Bearing UNIT

Inch

**SHEET**