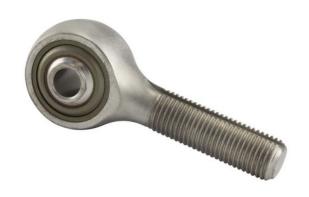

## REP3M46FS428

.1900in X .7810in X .4370in, Male Double Row Ball Bearing, Rod End, Cadmium Plated,, Sealed, Right-handed, Rbc Airframe Bearing UNIT

Inch

**SHEET**

| Width (B)          | .4370 in      |
|--------------------|---------------|
| Outer Eye Diameter | .3280 in      |
| Total Length (l2)  | 1.9525 in     |
| Bore Diameter (d)  | .1900 in      |
| Insert Material    | PTFE          |
| Lubricating Type   | Prelubricated |
| Thread Direction   | Right Hand    |
| Thread Type        | Male          |
| 0.D. (D)           | .7810 in      |
| Brand              | RBC           |