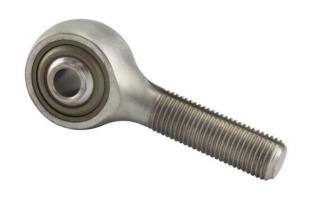

## REP3M46FS464

.1900in X .7810in X .4370in, Male Double Row Ball Bearing, Rod End, Cadmium Plated,, Sealed, Right-handed, Rbc Airframe Bearing UNIT

Inch

**SHEET**