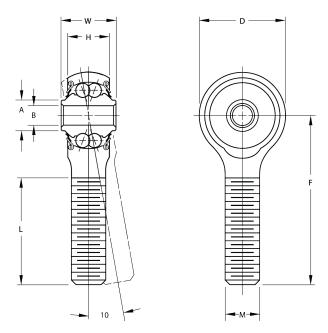

| Width (B)          | .4370 in      |
|--------------------|---------------|
| Outer Eye Diameter | .3280 in      |
| Total Length (l2)  | 1.9525 in     |
| Bore Diameter (d)  | .1900 in      |
| Insert Material    | PTFE          |
| Lubricating Type   | Prelubricated |
| Thread Direction   | Right Hand    |
| Thread Type        | Male          |
| O.D. (D)           | .7810 in      |
| Brand              | RBC           |

## REP3M46FS464

.1900in X .7810in X .4370in, Male Double Row Ball Bearing, Rod End, Cadmium Plated,, Sealed, Right-handed, Rbc Airframe Bearing UNIT

Inch

**SHEET**