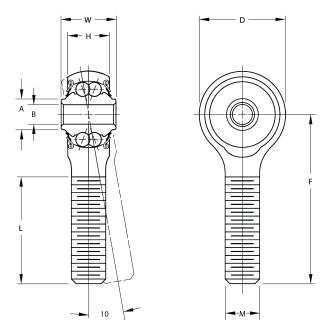

| Width (B)          | .4370 in      |
|--------------------|---------------|
| Outer Eye Diameter | .3280 in      |
| Total Length (l2)  | 1.7655 in     |
| Bore Diameter (d)  | .1900 in      |
| Insert Material    | PTFE          |
| Lubricating Type   | Prelubricated |
| Thread Direction   | Right Hand    |
| Thread Type        | Male          |
| O.D. (D)           | .7810 in      |
| Brand              | RBC           |
|                    |               |

## REP3M62NFS428

.1900in X .7810in X .4370in, Male Double Row Ball Bearing, Rod End, Cadmium Plated,, Sealed, Right-handed, Rbc Airframe Bearing UNIT

Inch

**SHEET**