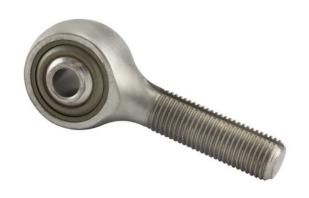

## REP3M62NFS428

.1900in X .7810in X .4370in, Male Double Row Ball Bearing, Rod End, Cadmium Plated,, Sealed, Right-handed, Rbc Airframe Bearing UNIT

Inch

**SHEET**