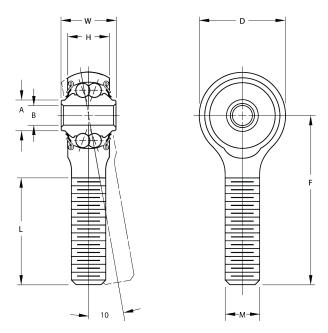

| Width (B)          | .4370 in      |
|--------------------|---------------|
| Outer Eye Diameter | .3280 in      |
| Total Length (l2)  | 1.7655 in     |
| Bore Diameter (d)  | .1900 in      |
| Insert Material    | PTFE          |
| Lubricating Type   | Prelubricated |
| Thread Direction   | Right Hand    |
| Thread Type        | Male          |
| 0.D. (D)           | .7810 in      |

## REP3MR3FS464

.1900in X .7810in X .4370in, Male Double Row Ball Bearing, Rod End, Cadmium Plated,, Sealed, Right-handed, Rbc Airframe Bearing UNIT

Inch

**SHEET**