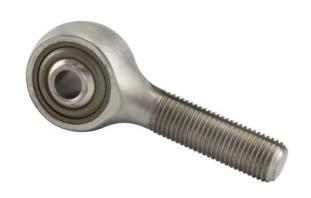

## REP3MR3FS464

.1900in X .7810in X .4370in, Male Double Row Ball Bearing, Rod End, Cadmium Plated,, Sealed, Right-handed, Rbc Airframe Bearing UNIT

Inch

**SHEET**