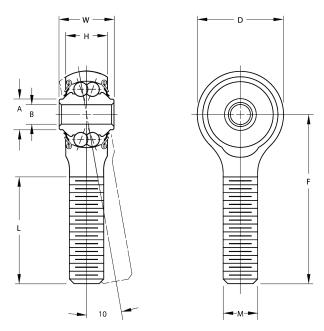

| Width (B)          | .4370 in      |
|--------------------|---------------|
| Outer Eye Diameter | .3280 in      |
| Total Length (l2)  | 1.7655 in     |
| Bore Diameter (d)  | .1900 in      |
| Insert Material    | PTFE          |
| Lubricating Type   | Prelubricated |
| Thread Direction   | Right Hand    |
| Thread Type        | Male          |
| 0.D. (D)           | .7810 in      |
| Brand              | RBC           |

## REP3MR3FS464

.1900in X .7810in X .4370in, Male Double Row Ball Bearing, Rod End, Cadmium Plated,, Sealed, Right-handed, Rbc Airframe Bearing UNIT

Inch

**SHEET**