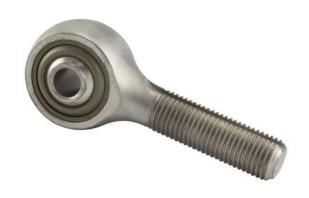

## REP3MR3FS464

.1900in X .7810in X .4370in, Male Double Row Ball Bearing, Rod End, Cadmium Plated,, Sealed, Right-handed, Rbc Airframe Bearing UNIT

Inch

**SHEET**