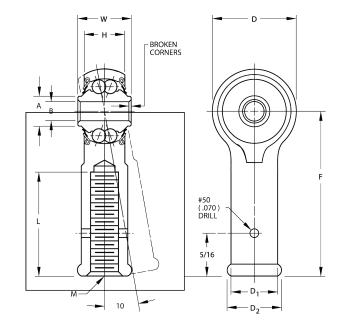

| Width (B)          | .5930 in      |
|--------------------|---------------|
| Outer Eye Diameter | .4380 in      |
| Total Length (l2)  | 1.9380 in     |
| Bore Diameter (d)  | .2500 in      |
| Insert Material    | PTFE          |
| Lubricating Type   | Prelubricated |
| Thread Direction   | Right Hand    |
| Thread Type        | Female        |
| 0.D. (D)           | .9380 in      |
| Brand              | RBC           |

## REP4F5FS464

.2500in X .9380in X .5930in, Female Double Row Ball Bearing, Rod End, Cadmium Plated,, Sealed, Right-handed, Rbc Airframe Bearing UNIT

Inch

**SHEET**