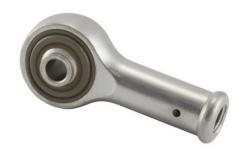

COMPONENT

Female Ball Bearing Rod End

Pacific International Bearing, Inc. 33258 Central Ave, Union City, CA 94587 1-800-228-8895, 510-512-7000, info@pibsales.com www.pibsales.com This file and any associated information and specifications are provided for reference and evaluation purposes only, and is subject to change without notice. PIB makes no representations, warranties or guarantees as to the appropriateness, accuracy, completeness, or suitability for any purpose, of the file, information or specifications. You are solely responsible for the use of the file, information or specifications.

## REP4F5FS464

.2500in X .9380in X .5930in, Female Double Row Ball Bearing, Rod End, Cadmium Plated,, Sealed, Right-handed, Rbc Airframe Bearing UNIT

Inch

**SHEET**