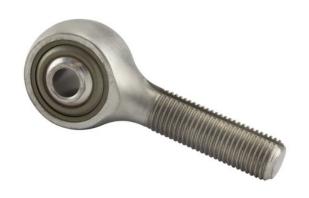

## REP4M64FS428

.2500in .9380in X .5930in, Male Double Row Ball Bearing, Rod End, Cadmium Plated,, Sealed, Right-handed, Rbc Airframe Bearing UNIT

Inch

**SHEET**