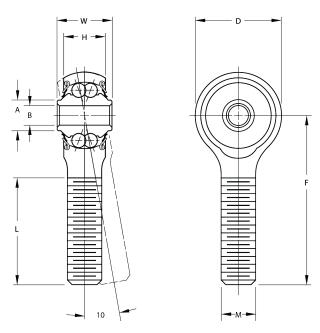

| Width (B)          | .5930 in      |
|--------------------|---------------|
| Outer Eye Diameter | .4380 in      |
| Total Length (l2)  | 2.3440 in     |
| Bore Diameter (d)  | .2500 in      |
| Insert Material    | PTFE          |
| Lubricating Type   | Prelubricated |
| Thread Direction   | Right Hand    |
| Thread Type        | Male          |
| 0.D. (D)           | .9380 in      |
| Brand              | RBC           |
|                    |               |

## REP4M64FS428

.2500in .9380in X .5930in, Male Double Row Ball Bearing, Rod End, Cadmium Plated,, Sealed, Right-handed, Rbc Airframe Bearing UNIT

Inch

**SHEET**