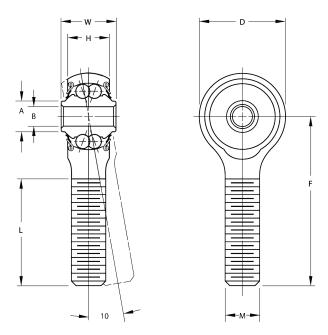

| Width (B)          | .5930 in      |
|--------------------|---------------|
| Outer Eye Diameter | .4380 in      |
| Total Length (l2)  | 2.3440 in     |
| Bore Diameter (d)  | .2500 in      |
| Insert Material    | PTFE          |
| Lubricating Type   | Prelubricated |
| Thread Direction   | Right Hand    |
| Thread Type        | Male          |
| 0.D. (D)           | .9380 in      |
| Brand              | RBC           |

## REP4M6FS428

.2500in .9380in X .5930in, Male Double Row Ball Bearing, Rod End, Cadmium Plated,, Sealed, Right-handed, Rbc Airframe Bearing UNIT

Inch

**SHEET**