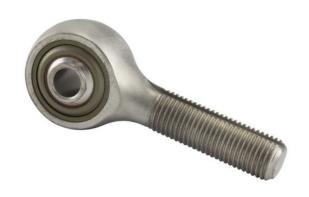

## REP4M6FS428

.2500in .9380in X .5930in, Male Double Row Ball Bearing, Rod End, Cadmium Plated,, Sealed, Right-handed, Rbc Airframe Bearing UNIT

Inch

**SHEET**