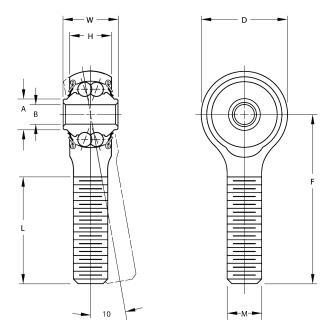

| Width (B)          | .5930 in      |
|--------------------|---------------|
| Outer Eye Diameter | .4380 in      |
| Total Length (l2)  | 2.3440 in     |
| Bore Diameter (d)  | .2500 in      |
| Insert Material    | PTFE          |
| Lubricating Type   | Prelubricated |
| Thread Direction   | Right Hand    |
| Thread Type        | Male          |
| 0.D. (D)           | .9380 in      |
| Brand              | RBC           |

## REP4M6FS464

.2500in .9380in X .5930in, Male Double Row Ball Bearing, Rod End, Cadmium Plated,, Sealed, Right-handed, Rbc Airframe Bearing UNIT

Inch

**SHEET**