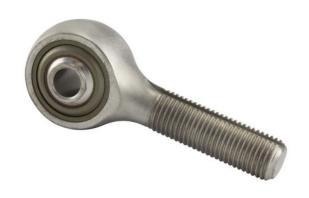

## REP4M6FS464

.2500in .9380in X .5930in, Male Double Row Ball Bearing, Rod End, Cadmium Plated,, Sealed, Right-handed, Rbc Airframe Bearing UNIT

Inch

**SHEET**