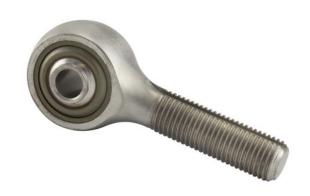

COMPONENT

Ball Bearing Rod End

Pacific International Bearing, Inc. 33258 Central Ave, Union City, CA 94587 1-800-228-8895, 510-512-7000, info@pibsales.com www.pibsales.com This file and any associated information and specifications are provided for reference and evaluation purposes only, and is subject to change without notice. PIB makes no representations, warranties or guarantees as to the appropriateness, accuracy, completeness, or suitability for any purpose, of the file, information or specifications. You are solely responsible for the use of the file, information or specifications.

## REP4ML64FS428

.2500in .9380in X .5930in, Male Double Row Ball Bearing, Rod End, Cadmium Plated,, Sealed, Left-handed, Rbc Airframe Bearing UNIT

Inch

**SHEET**