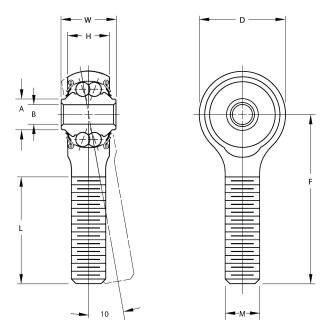

| Width (B)          | .5930 in      |
|--------------------|---------------|
| Outer Eye Diameter | .4380 in      |
| Total Length (l2)  | 2.3440 in     |
| Bore Diameter (d)  | .2500 in      |
| Insert Material    | PTFE          |
| Lubricating Type   | Prelubricated |
| Thread Direction   | Left Hand     |
| Thread Type        | Male          |
| 0.D. (D)           | .9380 in      |

## REP4ML64FS428

.2500in .9380in X .5930in, Male Double Row Ball Bearing, Rod End, Cadmium Plated,, Sealed, Left-handed, Rbc Airframe Bearing UNIT

Inch

**SHEET**