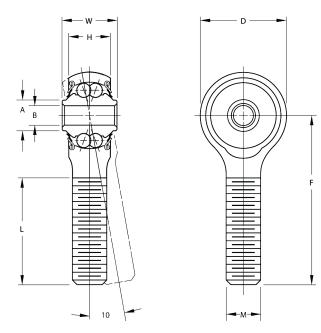

| Width (B)          | .5930 in      |
|--------------------|---------------|
| Outer Eye Diameter | .4380 in      |
| Total Length (l2)  | 2.3440 in     |
| Bore Diameter (d)  | .2500 in      |
| Insert Material    | PTFE          |
| Lubricating Type   | Prelubricated |
| Thread Direction   | Left Hand     |
| Thread Type        | Male          |
| O.D. (D)           | .9380 in      |
| Brand              | RBC           |

## REP4ML64FS428

.2500in .9380in X .5930in, Male Double Row Ball Bearing, Rod End, Cadmium Plated,, Sealed, Left-handed, Rbc Airframe Bearing UNIT

Inch

**SHEET**