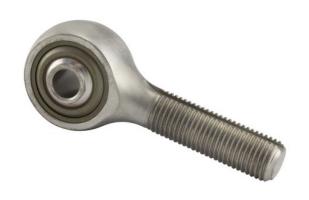

## REP4ML64FS428

.2500in .9380in X .5930in, Male Double Row Ball Bearing, Rod End, Cadmium Plated,, Sealed, Left-handed, Rbc Airframe Bearing UNIT

Inch

**SHEET**