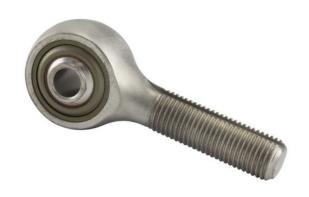

## REP4ML6FS428

.2500in .9380in X .5930in, Male Double Row Ball Bearing, Rod End, Cadmium Plated,, Sealed, Left-handed, Rbc Airframe Bearing UNIT

Inch

**SHEET**