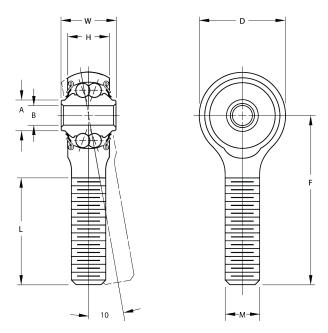

| Width (B)          | .5930 in      |
|--------------------|---------------|
| Outer Eye Diameter | .4380 in      |
| Total Length (l2)  | 2.3440 in     |
| Bore Diameter (d)  | .2500 in      |
| Insert Material    | PTFE          |
| Lubricating Type   | Prelubricated |
| Thread Direction   | Left Hand     |
| Thread Type        | Male          |
| 0.D. (D)           | .9380 in      |
| Brand              | RBC           |

## REP4ML6FS428

.2500in .9380in X .5930in, Male Double Row Ball Bearing, Rod End, Cadmium Plated,, Sealed, Left-handed, Rbc Airframe Bearing UNIT

Inch

**SHEET**