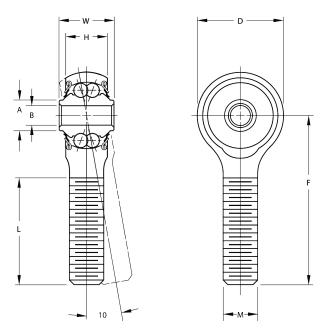

| Width (B)          | .5930 in      |
|--------------------|---------------|
| Outer Eye Diameter | .4380 in      |
| Total Length (l2)  | 2.3440 in     |
| Bore Diameter (d)  | .2500 in      |
| Insert Material    | PTFE          |
| Lubricating Type   | Prelubricated |
| Thread Direction   | Left Hand     |
| Thread Type        | Male          |
| 0.D. (D)           | .9380 in      |
| Brand              | RBC           |
|                    |               |

## REP4ML6FS464

.2500in .9380in X .5930in, Male Double Row Ball Bearing, Rod End, Cadmium Plated,, Sealed, Left-handed, Rbc Airframe Bearing UNIT

Inch

**SHEET**