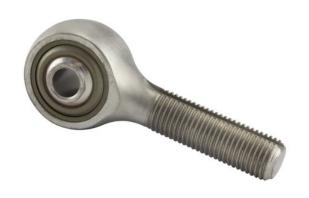

## REP4ML6FS464

.2500in .9380in X .5930in, Male Double Row Ball Bearing, Rod End, Cadmium Plated,, Sealed, Left-handed, Rbc Airframe Bearing UNIT

Inch

**SHEET**