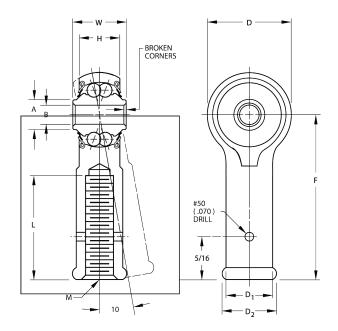

| Width (B)          | .5930 in   |
|--------------------|------------|
| Outer Eye Diameter | .4380 in   |
| Total Length (l2)  | 2.3400 in  |
| Bore Diameter (d)  | .2500 in   |
| Insert Material    | PTFE       |
| Thread Direction   | Right Hand |
| Thread Type        | Female     |
| O.D. (D)           | .9380 in   |

## REP4S10FS428

.2500in X .9380in X .5930in, Female Double Row Ball Bearing, Rod End, Cadmium Plated,, Sealed, Right-handed, Rbc Airframe Bearing **UNIT** 

Inch

**SHEET**