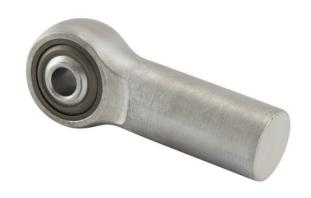

## REP4S10FS428

.2500in X .9380in X .5930in, Female Double Row Ball Bearing, Rod End, Cadmium Plated,, Sealed, Right-handed, Rbc Airframe Bearing **UNIT** 

Inch

**SHEET**