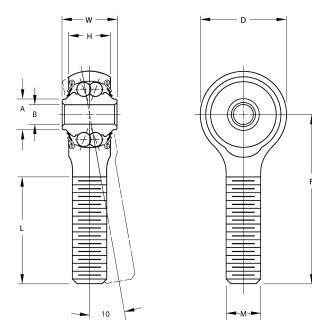

| Width (B)          | .8700 in      |
|--------------------|---------------|
| Outer Eye Diameter | .6560 in      |
| Total Length (l2)  | 3.0630 in     |
| Bore Diameter (d)  | .3100 in      |
| Insert Material    | PTFE          |
| Lubricating Type   | Prelubricated |
| Thread Direction   | Right Hand    |
| Thread Type        | Male          |
| 0.D. (D)           | 1.2500 in     |
| Brand              | RBC           |
|                    |               |

## REP5M6FS428

.3100in X 1.2500in X .8700in, Male Double Row Ball Bearing, Rod End, Cadmium Plated,, Sealed, Left-handed, Rbc Airframe Bearing UNIT

Inch

**SHEET**