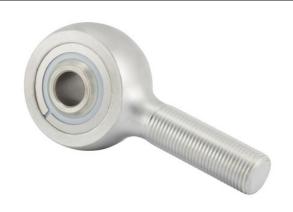

## REP5M6FS428

.3100in X 1.2500in X .8700in, Male Double Row Ball Bearing, Rod End, Cadmium Plated,, Sealed, Left-handed, Rbc Airframe Bearing UNIT

Inch

**SHEET**

| Width (B)          | .8700 in      |
|--------------------|---------------|
| Outer Eye Diameter | .6560 in      |
| Total Length (l2)  | 3.0630 in     |
| Bore Diameter (d)  | .3100 in      |
| Insert Material    | PTFE          |
| Lubricating Type   | Prelubricated |
| Thread Direction   | Right Hand    |
| Thread Type        | Male          |
| 0.D. (D)           | 1.2500 in     |
| Brand              | RBC           |
|                    |               |