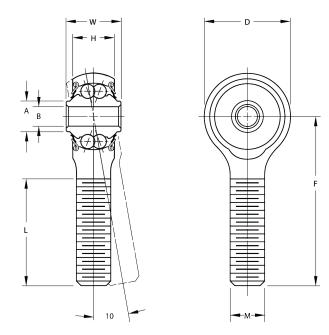

| Width (B)          | .8700 in      |
|--------------------|---------------|
|                    | 100000        |
| Outer Eye Diameter | .6560 in      |
| Total Length (l2)  | 3.0630 in     |
| Bore Diameter (d)  | .3100 in      |
| Insert Material    | PTFE          |
| Lubricating Type   | Prelubricated |
| Thread Direction   | Right Hand    |
| Thread Type        | Male          |
| 0.D. (D)           | 1.2500 in     |
| Brand              | RBC           |

## REP5M6FS464

.3100in X 1.2500in X .8700in, Male Double Row Ball Bearing, Rod End, Cadmium Plated,, Sealed, Left-handed, Rbc Airframe Bearing UNIT

Inch

**SHEET**