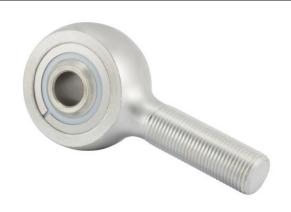

## REP5M6FS464

.3100in X 1.2500in X .8700in, Male Double Row Ball Bearing, Rod End, Cadmium Plated,, Sealed, Left-handed, Rbc Airframe Bearing UNIT

Inch

**SHEET**