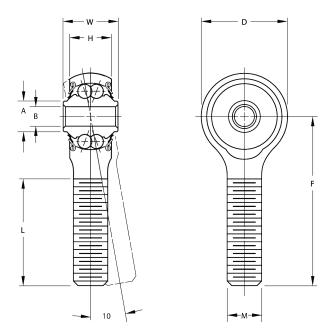

| Width (B)          | .8700 in      |
|--------------------|---------------|
| Outer Eye Diameter | .6560 in      |
| Total Length (l2)  | 3.0630 in     |
| Bore Diameter (d)  | .3100 in      |
| Insert Material    | PTFE          |
| Lubricating Type   | Prelubricated |
| Thread Direction   | Right Hand    |
| Thread Type        | Male          |
| 0.D. (D)           | 1.2500 in     |
| Brand              | RBC           |

## REP5M7FS428

.3100in X 1.2500in X .8700in, Male Double Row Ball Bearing, Rod End, Cadmium Plated,, Sealed, Left-handed, Rbc Airframe Bearing UNIT

Inch

**SHEET**