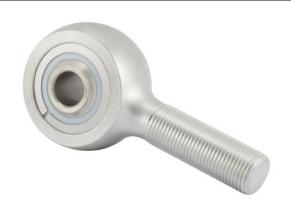

## REP5M7FS428

.3100in X 1.2500in X .8700in, Male Double Row Ball Bearing, Rod End, Cadmium Plated,, Sealed, Left-handed, Rbc Airframe Bearing UNIT

Inch

**SHEET**

| Width (B)          | .8700 in      |
|--------------------|---------------|
| Outer Eye Diameter | .6560 in      |
| Total Length (l2)  | 3.0630 in     |
| Bore Diameter (d)  | .3100 in      |
| Insert Material    | PTFE          |
| Lubricating Type   | Prelubricated |
| Thread Direction   | Right Hand    |
| Thread Type        | Male          |
| 0.D. (D)           | 1.2500 in     |
| Brand              | RBC           |