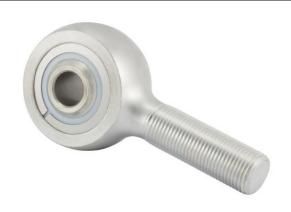

## REP5M7FS464

.3100in X 1.2500in X .8700in, Male Double Row Ball Bearing, Rod End, Cadmium Plated,, Sealed, Left-handed, Rbc Airframe Bearing UNIT

Inch

**SHEET**

| Width (B)          | .8700 in      |
|--------------------|---------------|
| Outer Eye Diameter | .6560 in      |
| Total Length (l2)  | 3.0630 in     |
| Bore Diameter (d)  | .3100 in      |
| Insert Material    | PTFE          |
| Lubricating Type   | Prelubricated |
| Thread Direction   | Right Hand    |
| Thread Type        | Male          |
| 0.D. (D)           | 1.2500 in     |
| Brand              | RBC           |
|                    |               |