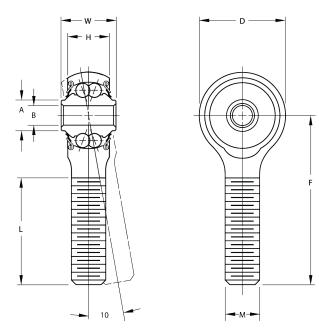

| Width (B)          | .8700 in      |
|--------------------|---------------|
| Outer Eye Diameter | .6560 in      |
| Total Length (l2)  | 3.0630 in     |
| Bore Diameter (d)  | .3100 in      |
| Insert Material    | PTFE          |
| Lubricating Type   | Prelubricated |
| Thread Direction   | Right Hand    |
| Thread Type        | Male          |
| 0.D. (D)           | 1.2500 in     |
| Brand              | RBC           |
|                    |               |

## REP5M7FS464

.3100in X 1.2500in X .8700in, Male Double Row Ball Bearing, Rod End, Cadmium Plated,, Sealed, Left-handed, Rbc Airframe Bearing UNIT

Inch

**SHEET**