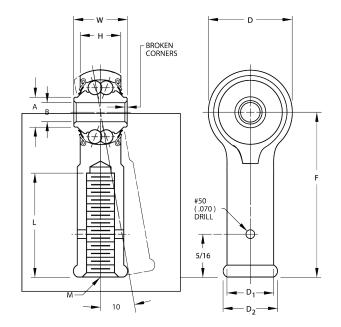

| Width (B)          | .4370 in      |
|--------------------|---------------|
| Outer Eye Diameter | .3280 in      |
| Total Length (l2)  | 1.7655 in     |
| Bore Diameter (d)  | .1900 in      |
| Insert Material    | PTFE          |
| Lubricating Type   | Prelubricated |
| Thread Direction   | Right Hand    |
| Thread Type        | Female        |
| 0.D. (D)           | .7810 in      |
| Brand              | RBC           |
|                    |               |

## REPB3N2FS464

.1900in X .7810in X .4370in, Female Double Row Ball Bearing, Rod End, Cadmium Plated,, Sealed, Right-handed, Rbc Airframe Bearing UNIT

Inch

**SHEET**