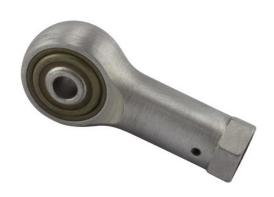

COMPONENT

Female Ball Bearing Rod End

Pacific International Bearing, Inc. 33258 Central Ave, Union City, CA 94587 1-800-228-8895, 510-512-7000, info@pibsales.com www.pibsales.com This file and any associated information and specifications are provided for reference and evaluation purposes only, and is subject to change without notice. PIB makes no representations, warranties or guarantees as to the appropriateness, accuracy, completeness, or suitability for any purpose, of the file, information or specifications. You are solely responsible for the use of the file, information or specifications.

## REPB3N2FS464

.1900in X .7810in X .4370in, Female Double Row Ball Bearing, Rod End, Cadmium Plated,, Sealed, Right-handed, Rbc Airframe Bearing UNIT

Inch

**SHEET**