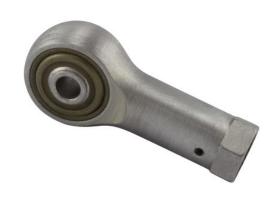

**COMPONENT** 

Female Ball Bearing Rod End

Pacific International Bearing, Inc. 33258 Central Ave, Union City, CA 94587 1-800-228-8895, 510-512-7000, info@pibsales.com www.pibsales.com This file and any associated information and specifications are provided for reference and evaluation purposes only, and is subject to change without notice. PIB makes no representations, warranties or guarantees as to the appropriateness, accuracy, completeness, or suitability for any purpose, of the file, information or specifications. You are solely responsible for the use of the file, information or specifications.

## REPB3NFS428

.1900in X .7810in X .4370in, Female Double Row Ball Bearing, Rod End, Cadmium Plated,, Sealed, Right-handed, Rbc Airframe Bearing UNIT

Inch

**SHEET**