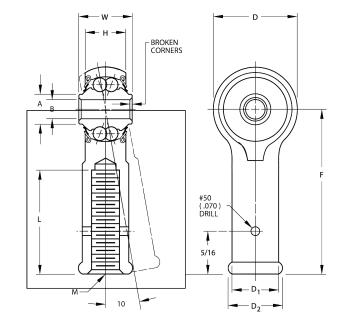

| Width (B)          | .4370 in      |
|--------------------|---------------|
| Outer Eye Diameter | .3280 in      |
| Total Length (l2)  | 1.7655 in     |
| Bore Diameter (d)  | .1900 in      |
| Insert Material    | PTFE          |
| Lubricating Type   | Prelubricated |
| Thread Direction   | Right Hand    |
| Thread Type        | Female        |
| O.D. (D)           | .7810 in      |
| Brand              | RBC           |

## REPB3NFS428

.1900in X .7810in X .4370in, Female Double Row Ball Bearing, Rod End, Cadmium Plated,, Sealed, Right-handed, Rbc Airframe Bearing UNIT

Inch

**SHEET**