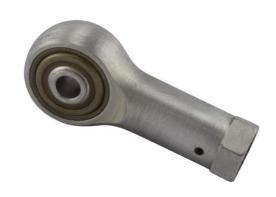

**COMPONENT** 

Female Ball Bearing Rod End

Pacific International Bearing, Inc. 33258 Central Ave, Union City, CA 94587 1-800-228-8895, 510-512-7000, info@pibsales.com www.pibsales.com This file and any associated information and specifications are provided for reference and evaluation purposes only, and is subject to change without notice. PIB makes no representations, warranties or guarantees as to the appropriateness, accuracy, completeness, or suitability for any purpose, of the file, information or specifications. You are solely responsible for the use of the file, information or specifications.

## REPB3NFS464

.1900in X .7810in X .4370in, Female Double Row Ball Bearing, Rod End, Cadmium Plated,, Sealed, Right-handed, Rbc Airframe Bearing UNIT

Inch

**SHEET**