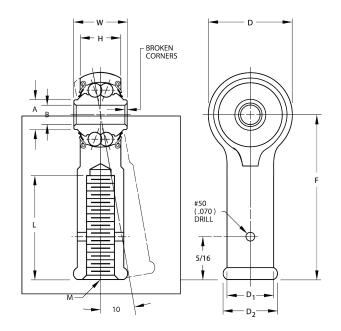

| Width (B)          | .4370 in      |
|--------------------|---------------|
| Outer Eye Diameter | .3280 in      |
| Total Length (l2)  | 1.7655 in     |
| Bore Diameter (d)  | .1900 in      |
| Insert Material    | PTFE          |
| Lubricating Type   | Prelubricated |
| Thread Direction   | Right Hand    |
| Thread Type        | Female        |
| O.D. (D)           | .7810 in      |
|                    |               |

## REPB3NFS464

.1900in X .7810in X .4370in, Female Double Row Ball Bearing, Rod End, Cadmium Plated,, Sealed, Right-handed, Rbc Airframe Bearing UNIT

Inch

**SHEET**