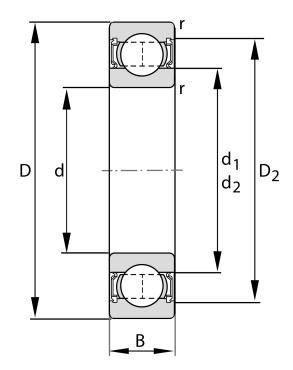

| Width (B)         | 8 mm                      |
|-------------------|---------------------------|
| Closure           | Rubber Seal Non-Contact   |
| Ring Material     | Stainless Steel           |
| Ball Material     | AISI 440C Stainless Steel |
| Brand             | FAG                       |
| Radial Clearance  | C3                        |
| Bore Diameter (d) | 10 mm                     |
| Series            | 6000                      |
| O.D. (D)          | 26 mm                     |

## S6000-2RSR-C3-HLC

10 Mm X 26 Mm X 8 Mm, Single Row Radial, Deep Groove Ball Bearing, Two Non Contact Rubber Seals UNIT

**METRIC** 

**SHEET**