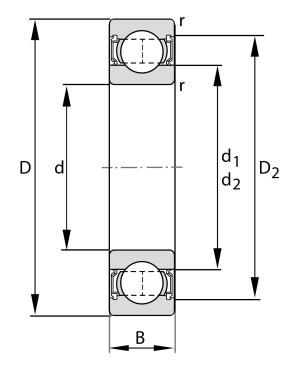

| Bore Diameter (d)    | 10 mm                     |
|----------------------|---------------------------|
| Outside Diameter (D) | 26 mm                     |
| Width (B)            | 8 mm                      |
| Closure              | Rubber Seal Non-Contact   |
| Ring Material        | Stainless Steel           |
| Ball Material        | AISI 440C Stainless Steel |
| Brand                | FAG                       |
| Radial Clearance     | C3                        |
| Series               | 6000                      |

## S6000-2RSR-C3-HLC

10 Mm X 26 Mm X 8 Mm, Single Row Radial, Deep Groove Ball Bearing, Two Non Contact Rubber Seals UNIT

**METRIC** 

**SHEET**