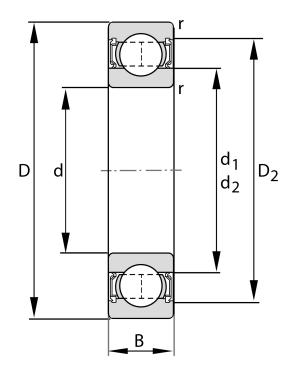

| Width (B)         | 8 mm                      |
|-------------------|---------------------------|
| Closure           | Rubber Seal Non-Contact   |
| Ring Material     | Stainless Steel           |
| Ball Material     | AISI 440C Stainless Steel |
| Brand             | FAG                       |
| Radial Clearance  | C3                        |
| Bore Diameter (d) | 10 mm                     |
| Series            | 6000                      |
| O.D. (D)          | 26 mm                     |

## S6000-2RSR-HLC-C3

10 Mm X 26 Mm X 8 Mm, Single Row Radial, Deep Groove Ball Bearing, Two Non Contact Rubber Seals UNIT

METRIC

**SHEET**