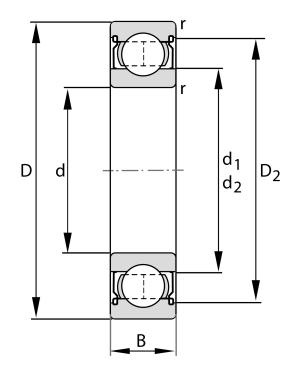

| Bore Diameter (d)    | 8 mm                      |
|----------------------|---------------------------|
| Outside Diameter (D) | 22 mm                     |
| Width (B)            | 7 mm                      |
| Closure              | Metallic Shield           |
| Ring Material        | Stainless Steel           |
| Ball Material        | AISI 440C Stainless Steel |
| Brand                | FAG                       |
| Radial Clearance     | Normal                    |
| Series               | 608                       |