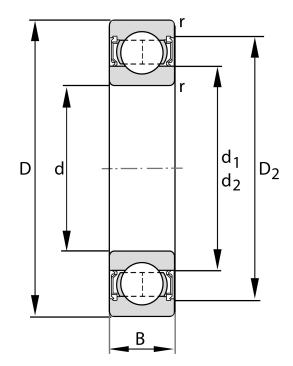

| Bore Diameter (d)    | 9 mm                      |
|----------------------|---------------------------|
| Outside Diameter (D) | 24 mm                     |
| Width (B)            | 7 mm                      |
| Closure              | Rubber Seal Non-Contact   |
| Ring Material        | Stainless Steel           |
| Ball Material        | AISI 440C Stainless Steel |
| Brand                | FAG                       |
| Radial Clearance     | Normal                    |
| Series               | 609                       |

## S609-2RSR-HLC

9 Mm X 24 Mm X 7 Mm, Single Row Radial, Deep Groove Ball Bearing, Two Non Contact Rubber Seals UNIT

**METRIC** 

**SHEET**