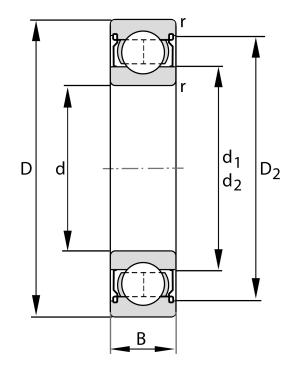

| Bore Diameter (d)    | 15 mm                     |
|----------------------|---------------------------|
| Outside Diameter (D) | 28 mm                     |
| Width (B)            | 7 mm                      |
| Closure              | Metallic Shield           |
| Ring Material        | Stainless Steel           |
| Ball Material        | AISI 440C Stainless Steel |
| Brand                | FAG                       |
| Radial Clearance     | Normal                    |