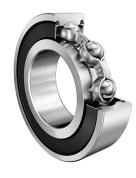

| Bore Diameter (d)    | 20 mm                     |  |
|----------------------|---------------------------|--|
| Outside Diameter (D) | 47 mm                     |  |
| Width (B)            | 14 mm                     |  |
| Closure              | Rubber Seal Non-Contact   |  |
| Ring Material        | Stainless Steel           |  |
| Ball Material        | AISI 440C Stainless Steel |  |
| Brand                | FAG                       |  |
| Radial Clearance     | Normal                    |  |
| Series               | 6204                      |  |

| D                                                                                                                                                                                     | $D \qquad d \qquad d_1 \\ d_2 \\ D \\ B \\ B$ |                 |        |  |  |
|---------------------------------------------------------------------------------------------------------------------------------------------------------------------------------------|----------------------------------------------------------------------------------|-----------------|--------|--|--|
|                                                                                                                                                                                       | COMPONENT                                                                        | METRIC SERIES S | EALED  |  |  |
| and any associated information<br>ecifications are provided for<br>e and evaluation purposes only,<br>fighther the provided for                                                       |                                                                                  | UNIT            |        |  |  |
| bject to change without notice. PIB<br>o representations, warranties or<br>ees as to the appropriateness,<br>r, completeness, or suitability for<br>pose, of the file, information or | FAG<br>20 Mm X 47 Mm X 14 Mm, Single Row<br>Radial Deep Greeve Ball Bearing Two  |                 | METRIC |  |  |
| Radial, Deep Groove Ball Bearing, Two<br>Non Contact Rubber Seals                                                                                                                     |                                                                                  | SHEET           |        |  |  |