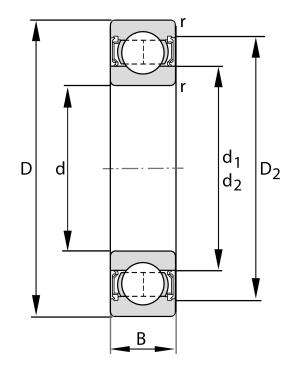

| Bore Diameter (d)    | 6 mm                      |
|----------------------|---------------------------|
| Outside Diameter (D) | 19 mm                     |
| Width (B)            | 6 mm                      |
| Closure              | Rubber Seal Non-Contact   |
| Ring Material        | Stainless Steel           |
| Ball Material        | AISI 440C Stainless Steel |
| Brand                | FAG                       |
| Radial Clearance     | Normal                    |
| Series               | 626                       |

## S626-2RSR-HLC

6 Mm X 19 Mm X 6 Mm, Single Row Radial, Deep Groove Ball Bearing, Two Non Contact Rubber Seals UNIT

METRIC

**SHEET**