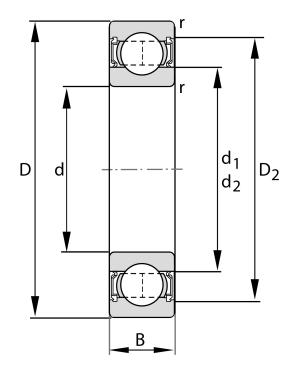

| W;445 (D)         | /                         |
|-------------------|---------------------------|
| Width (B)         | 6 mm                      |
| Closure           | Rubber Seal Non-Contact   |
| Ring Material     | Stainless Steel           |
| Ball Material     | AISI 440C Stainless Steel |
| Brand             | FAG                       |
| Radial Clearance  | Normal                    |
| Bore Diameter (d) | 8 mm                      |
| Series            | 698                       |
| O.D. (D)          | 19 mm                     |

## S698-2RSR-HLC FAG

8 Mm X 19 Mm X 6 Mm, Single Row Radial, Deep Groove Ball Bearing, Two Non Contact Rubber Seals UNIT

**METRIC** 

**SHEET**