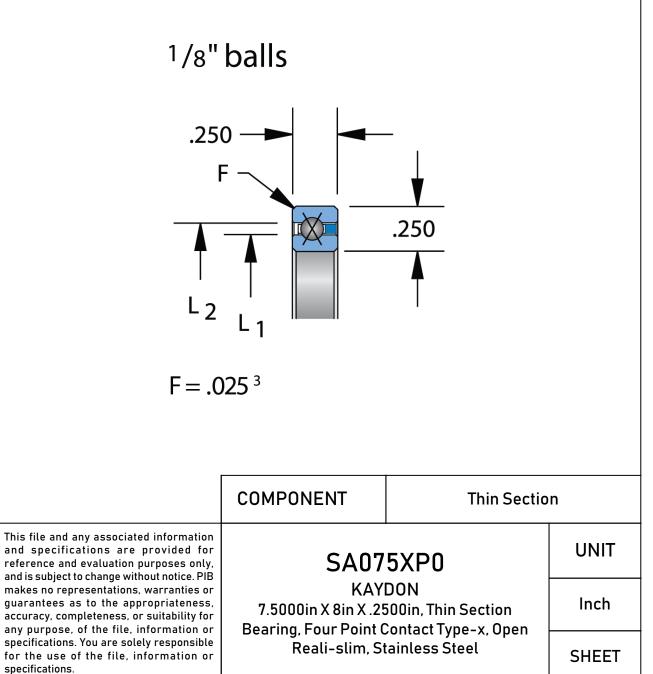

|                                                                                                                                                                                                                                                                                                                                                                                                                                                                                                                                                                                                                                                                                                                                                                                                                                                                                                                                                                                                                                                                                                                                                                                                                                                                                                                                                                                                                                                                                                                                                                                                                                                                                                                                                                                                                                                                                                                                                                                                                                                                                                                                |                                               | 1/       |
|--------------------------------------------------------------------------------------------------------------------------------------------------------------------------------------------------------------------------------------------------------------------------------------------------------------------------------------------------------------------------------------------------------------------------------------------------------------------------------------------------------------------------------------------------------------------------------------------------------------------------------------------------------------------------------------------------------------------------------------------------------------------------------------------------------------------------------------------------------------------------------------------------------------------------------------------------------------------------------------------------------------------------------------------------------------------------------------------------------------------------------------------------------------------------------------------------------------------------------------------------------------------------------------------------------------------------------------------------------------------------------------------------------------------------------------------------------------------------------------------------------------------------------------------------------------------------------------------------------------------------------------------------------------------------------------------------------------------------------------------------------------------------------------------------------------------------------------------------------------------------------------------------------------------------------------------------------------------------------------------------------------------------------------------------------------------------------------------------------------------------------|-----------------------------------------------|----------|
| and the second s |                                               |          |
|                                                                                                                                                                                                                                                                                                                                                                                                                                                                                                                                                                                                                                                                                                                                                                                                                                                                                                                                                                                                                                                                                                                                                                                                                                                                                                                                                                                                                                                                                                                                                                                                                                                                                                                                                                                                                                                                                                                                                                                                                                                                                                                                |                                               | I        |
| Bore Diameter (d)                                                                                                                                                                                                                                                                                                                                                                                                                                                                                                                                                                                                                                                                                                                                                                                                                                                                                                                                                                                                                                                                                                                                                                                                                                                                                                                                                                                                                                                                                                                                                                                                                                                                                                                                                                                                                                                                                                                                                                                                                                                                                                              | 7.5000 in                                     | I        |
| Bore Diameter (d)<br>Outside Diameter (D)                                                                                                                                                                                                                                                                                                                                                                                                                                                                                                                                                                                                                                                                                                                                                                                                                                                                                                                                                                                                                                                                                                                                                                                                                                                                                                                                                                                                                                                                                                                                                                                                                                                                                                                                                                                                                                                                                                                                                                                                                                                                                      | 7.5000 in<br>8.0 in                           | I        |
|                                                                                                                                                                                                                                                                                                                                                                                                                                                                                                                                                                                                                                                                                                                                                                                                                                                                                                                                                                                                                                                                                                                                                                                                                                                                                                                                                                                                                                                                                                                                                                                                                                                                                                                                                                                                                                                                                                                                                                                                                                                                                                                                |                                               |          |
| Outside Diameter (D)                                                                                                                                                                                                                                                                                                                                                                                                                                                                                                                                                                                                                                                                                                                                                                                                                                                                                                                                                                                                                                                                                                                                                                                                                                                                                                                                                                                                                                                                                                                                                                                                                                                                                                                                                                                                                                                                                                                                                                                                                                                                                                           | 8.0 in                                        | ا<br>F = |
| Outside Diameter (D)<br>Width (B)                                                                                                                                                                                                                                                                                                                                                                                                                                                                                                                                                                                                                                                                                                                                                                                                                                                                                                                                                                                                                                                                                                                                                                                                                                                                                                                                                                                                                                                                                                                                                                                                                                                                                                                                                                                                                                                                                                                                                                                                                                                                                              | 8.0 in<br>.2500 in                            |          |
| Outside Diameter (D)<br>Width (B)<br>Closure                                                                                                                                                                                                                                                                                                                                                                                                                                                                                                                                                                                                                                                                                                                                                                                                                                                                                                                                                                                                                                                                                                                                                                                                                                                                                                                                                                                                                                                                                                                                                                                                                                                                                                                                                                                                                                                                                                                                                                                                                                                                                   | 8.0 in<br>.2500 in<br>Open                    |          |
| Outside Diameter (D)<br>Width (B)<br>Closure<br>Ring Material                                                                                                                                                                                                                                                                                                                                                                                                                                                                                                                                                                                                                                                                                                                                                                                                                                                                                                                                                                                                                                                                                                                                                                                                                                                                                                                                                                                                                                                                                                                                                                                                                                                                                                                                                                                                                                                                                                                                                                                                                                                                  | 8.0 in<br>.2500 in<br>Open<br>Stainless Steel |          |