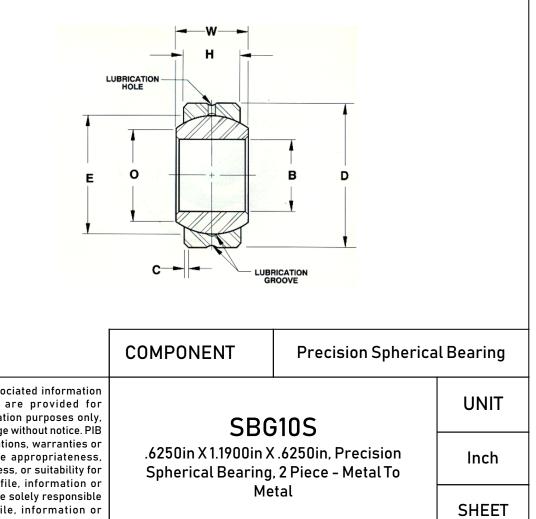

| Width (B)         | .6250 in                    |
|-------------------|-----------------------------|
| Ring Material     | 52100 Bearing Quality Steel |
| Bore Diameter (d) | .6250 in                    |
| 0.D. (D)          | 1.1900 in                   |