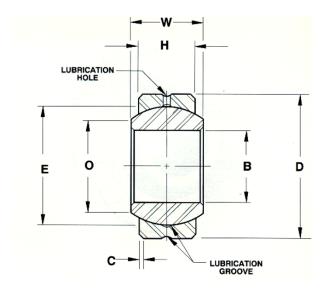

| Width (B)         | .6250 in                    |
|-------------------|-----------------------------|
| Ring Material     | 52100 Bearing Quality Steel |
| Bore Diameter (d) | .6250 in                    |
| 0.D. (D)          | 1.1900 in                   |
| Brand             | RBC                         |

## SBG10S RBC

.6250in X 1.1900in X .6250in, Precision Spherical Bearing, 2 Piece - Metal To Metal UNIT

Inch

**SHEET**