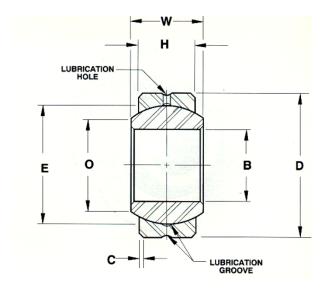

| Width (B)         | .7500 in                    |
|-------------------|-----------------------------|
| Ring Material     | 52100 Bearing Quality Steel |
| Bore Diameter (d) | .7500 in                    |
| O.D. (D)          | 1.4400 in                   |
| Brand             | RBC                         |

## SBG12S RBC

.7500in X 1.4400in X .7500in, Precision Spherical Bearing, 2 Piece - Metal To Metal UNIT

Inch

**SHEET**