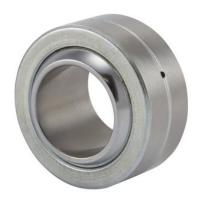

| Width (B)         | .7500 in                    |
|-------------------|-----------------------------|
| Ring Material     | 52100 Bearing Quality Steel |
| Bore Diameter (d) | .7500 in                    |
| O.D. (D)          | 1.4400 in                   |
| Brand             | RBC                         |

## SBG12S RBC

.7500in X 1.4400in X .7500in, Precision Spherical Bearing, 2 Piece - Metal To Metal UNIT

Inch

**SHEET**