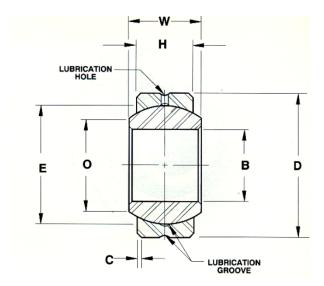

| Width (B)         | .7500 in             |
|-------------------|----------------------|
| Ring Material     | 440C Stainless Steel |
| Bore Diameter (d) | .7500 in             |
| 0.D. (D)          | 1.4400 in            |
| Brand             | RBC                  |

## SBG12SS RBC

.7500in X 1.4400in X .7500in, Precision Spherical Bearing, Stainless Steel, 2 Piece - Metal To Metal UNIT

Inch

**SHEET**