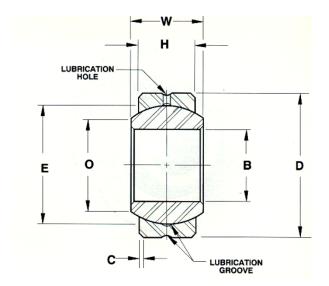

| Width (B)         | .8750 in                    |
|-------------------|-----------------------------|
| Ring Material     | 52100 Bearing Quality Steel |
| Bore Diameter (d) | .8750 in                    |
| 0.D. (D)          | 1.5600 in                   |

## SBG14S

.8750in X 1.5600in X .8750in, Precision Spherical Bearing, 2 Piece - Metal To Metal UNIT

Inch

**SHEET**