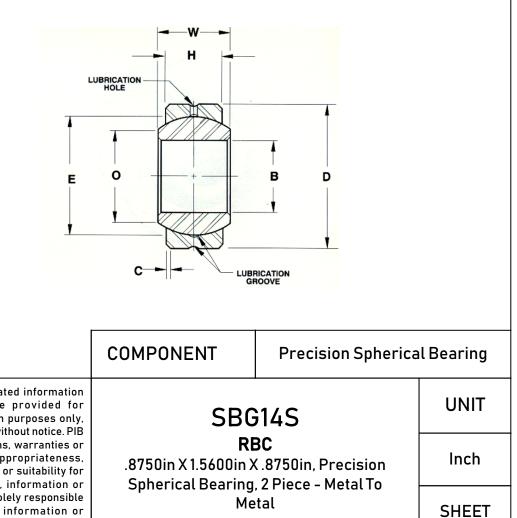

| Width (B)         | .8750 in                    |
|-------------------|-----------------------------|
| Ring Material     | 52100 Bearing Quality Steel |
| Bore Diameter (d) | .8750 in                    |
| 0.D. (D)          | 1.5600 in                   |
| Brand             | RBC                         |