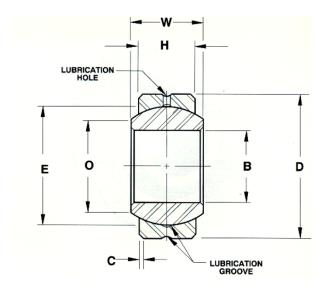

| Width (B)         | 1.0000 in                   |
|-------------------|-----------------------------|
| Ring Material     | 52100 Bearing Quality Steel |
| Bore Diameter (d) | 1.0000 in                   |
| 0.D. (D)          | 1.7500 in                   |
| Brand             | RBC                         |

## SBG16S RBC

1.0000in X 1.7500in X 1.0000in, Precision Spherical Bearing, 2 Piece - Metal To Metal UNIT

Inch

**SHEET**