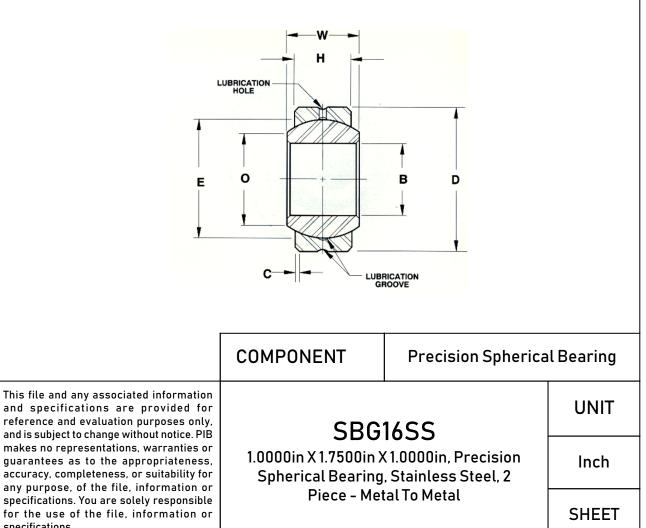

| Width (B)         | 1.0000 in            |
|-------------------|----------------------|
| Ring Material     | 440C Stainless Steel |
| Bore Diameter (d) | 1.0000 in            |
| 0.D. (D)          | 1.7500 in            |