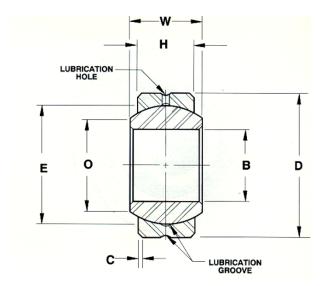

| Width (B)         | 1.0000 in            |
|-------------------|----------------------|
| Ring Material     | 440C Stainless Steel |
| Bore Diameter (d) | 1.0000 in            |
| O.D. (D)          | 1.7500 in            |
| Brand             | RBC                  |

## SBG16SS RBC

1.0000in X 1.7500in X 1.0000in, Precision Spherical Bearing, Stainless Steel, 2 Piece - Metal To Metal UNIT

Inch

**SHEET**