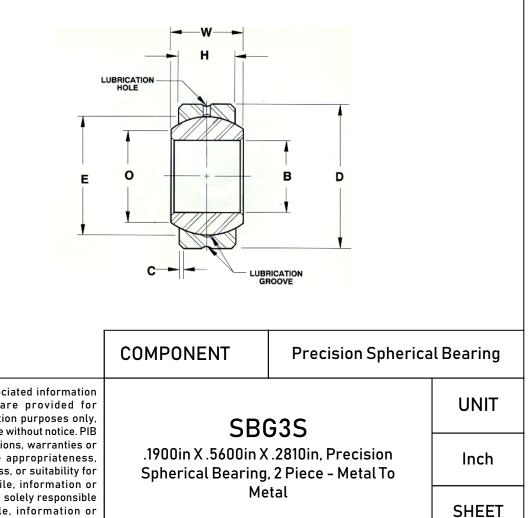

| Width (B)         | .2810 in                    |
|-------------------|-----------------------------|
| Ring Material     | 52100 Bearing Quality Steel |
| Bore Diameter (d) | .1900 in                    |
| 0.D. (D)          | .5600 in                    |