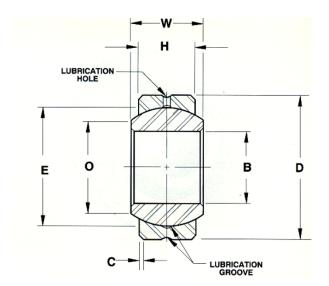

| Width (B)         | .2810 in             |
|-------------------|----------------------|
| Ring Material     | 440C Stainless Steel |
| Bore Diameter (d) | .1900 in             |
| 0.D. (D)          | .5600 in             |

## SBG3SS

.1900in X .5600in X .2810in, Precision Spherical Bearing, Stainless Steel, 2 Piece - Metal To Metal UNIT

Inch

**SHEET**