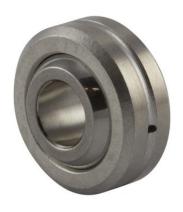

## SBG3SS

.1900in X .5600in X .2810in, Precision Spherical Bearing, Stainless Steel, 2 Piece - Metal To Metal UNIT

Inch

**SHEET**