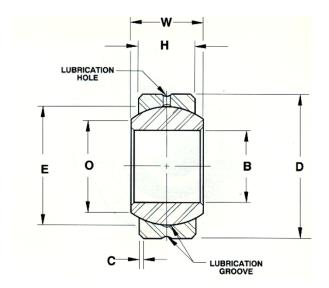

| Width (B)         | .2810 in             |
|-------------------|----------------------|
| Ring Material     | 440C Stainless Steel |
| Bore Diameter (d) | .1900 in             |
| O.D. (D)          | .5600 in             |
| Brand             | RBC                  |

SBG3SS RBC

.1900in X .5600in X .2810in, Precision Spherical Bearing, Stainless Steel, 2 Piece - Metal To Metal UNIT

Inch

**SHEET**