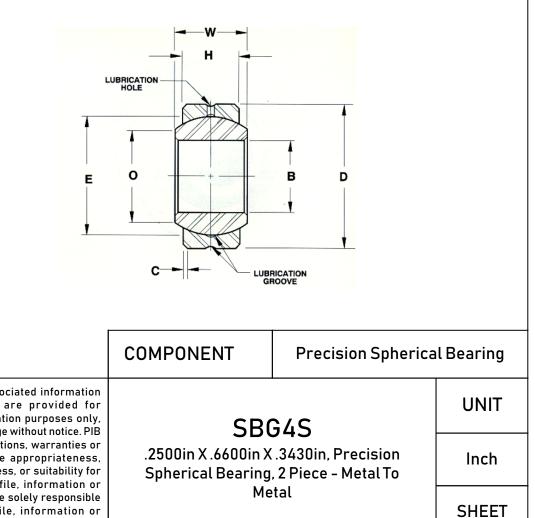

| Width (B)         | .3430 in                    |
|-------------------|-----------------------------|
| Ring Material     | 52100 Bearing Quality Steel |
| Bore Diameter (d) | .2500 in                    |
| 0.D. (D)          | .6600 in                    |