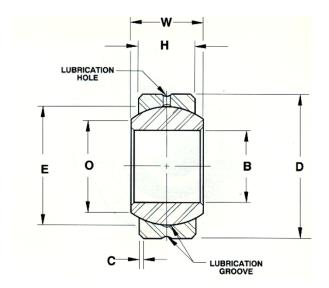

| Width (B)         | .3430 in                    |  |
|-------------------|-----------------------------|--|
| Ring Material     | 52100 Bearing Quality Steel |  |
| Bore Diameter (d) | .2500 in                    |  |
| O.D. (D)          | .6600 in                    |  |
| Brand             | RBC                         |  |

## SBG4S RBC

.2500in X .6600in X .3430in, Precision Spherical Bearing, 2 Piece - Metal To Metal UNIT

Inch

**SHEET**