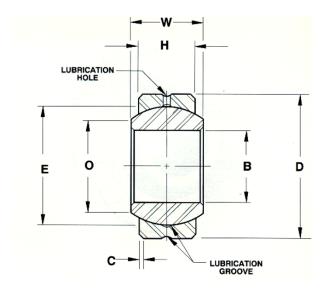

| Width (B)         | .3430 in             |
|-------------------|----------------------|
| Ring Material     | 440C Stainless Steel |
| Bore Diameter (d) | .2500 in             |
| 0.D. (D)          | .6600 in             |

SBG4SS

.2500in X .6600in X .3430in, Precision Spherical Bearing, Stainless Steel, 2 Piece - Metal To Metal UNIT

Inch

**SHEET**