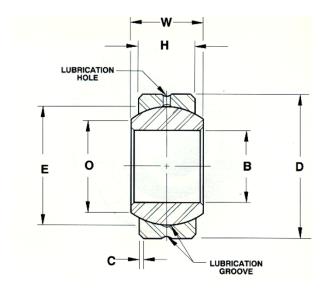

| Width (B)         | .3430 in             |
|-------------------|----------------------|
| Ring Material     | 440C Stainless Steel |
| Bore Diameter (d) | .2500 in             |
| O.D. (D)          | .6600 in             |
| Brand             | RBC                  |

SBG4SS RBC

.2500in X .6600in X .3430in, Precision Spherical Bearing, Stainless Steel, 2 Piece - Metal To Metal UNIT

Inch

**SHEET**