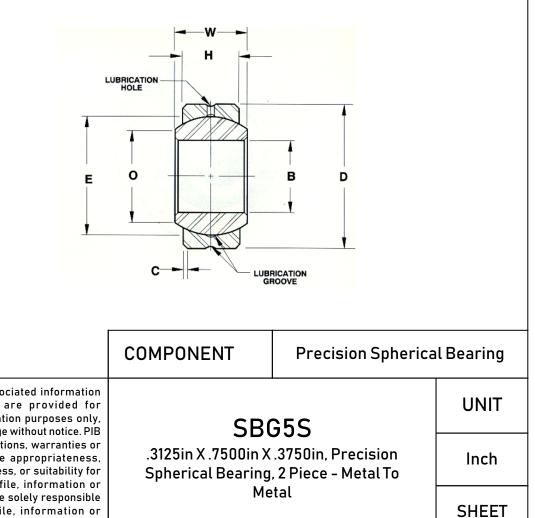

| Width (B)         | .3750 in                    |
|-------------------|-----------------------------|
| Ring Material     | 52100 Bearing Quality Steel |
| Bore Diameter (d) | .3125 in                    |
| 0.D. (D)          | .7500 in                    |