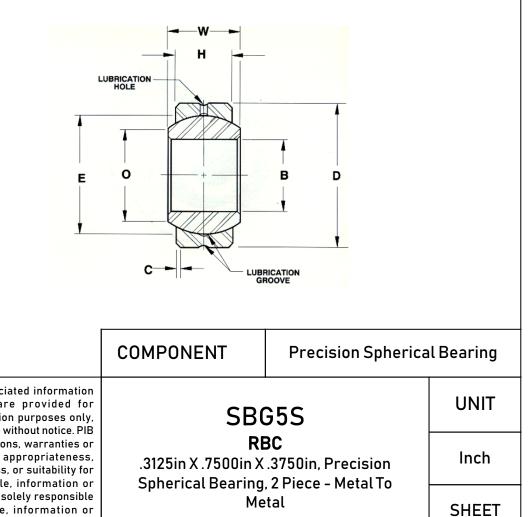

| Width (B)         | .3750 in                    |
|-------------------|-----------------------------|
| Ring Material     | 52100 Bearing Quality Steel |
| Bore Diameter (d) | .3125 in                    |
| 0.D. (D)          | .7500 in                    |
| Brand             | RBC                         |